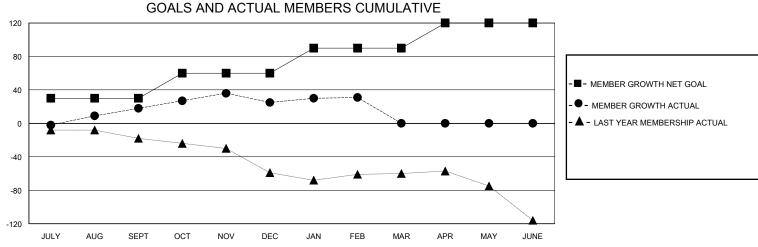

## District 201Q3

Results as of: 2/29/2024

| GMT:          |               | LOC         | ATION AUSTRAL | -IA                   |                        |                         | GMT CA                                             |
|---------------|---------------|-------------|---------------|-----------------------|------------------------|-------------------------|----------------------------------------------------|
|               | Club          | s           |               | Members               |                        |                         |                                                    |
|               | RESULTS FOR   | R 2023-2024 |               | RESULTS FOR 2023-2024 |                        |                         |                                                    |
| QUARTER       | NEW CLUB GOAL | NEW CLUBS   | DROPPED CLUBS | QUARTER MEM           | BER GROWTH NET<br>GOAL | MEMBER GROWTH<br>ACTUAL | DROPPED<br>MEMBERS ACTUAL<br>(including transfers) |
| JULY/AUG/SEPT | 0             | 0           | 1             | JULY/AUG/SEPT         | 30                     | 68                      | 36                                                 |
| OCT/NOV/DEC   | 0             | 0           | 0             | OCT/NOV/DEC           | 30                     | 47                      | 37                                                 |
| JAN/FEB/MAR   | 0             | 0           | 0             | JAN/FEB/MAR           | 30                     | 28                      | 16                                                 |
| APR/MAY/JUNE  | 1             | 0           | 0             | APR/MAY/JUNE          | 30                     | 0                       | 0                                                  |